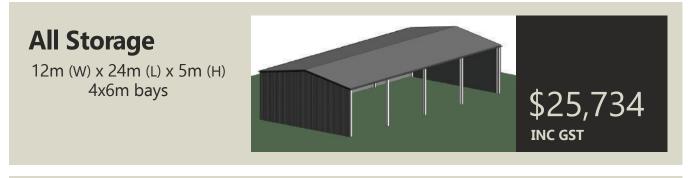

## Ranbuild are offering seven super farm shed specials! Get in quick as these prices are for a limited time only!

Made from Australian-made BlueScope Steel, with Zincalume® cladding and finish. Genuine COLORBOND® colours available upon request. Ranbuild sheds are built ShedSafe®.

Space Maker 12m (W) x 28m (L) x 5m (H) 4x7m bays

\*Prices for a limited time only and include delivery to standard Lysaght delivery area. Prices are Region A Terrain Cat 2.5. Images are for illustration purposes only. Listed prices are kit only, full build pricing available upon request. All prices are correct at time of publication and Ranbuild reserves the right the alter pricing at any time without notification.