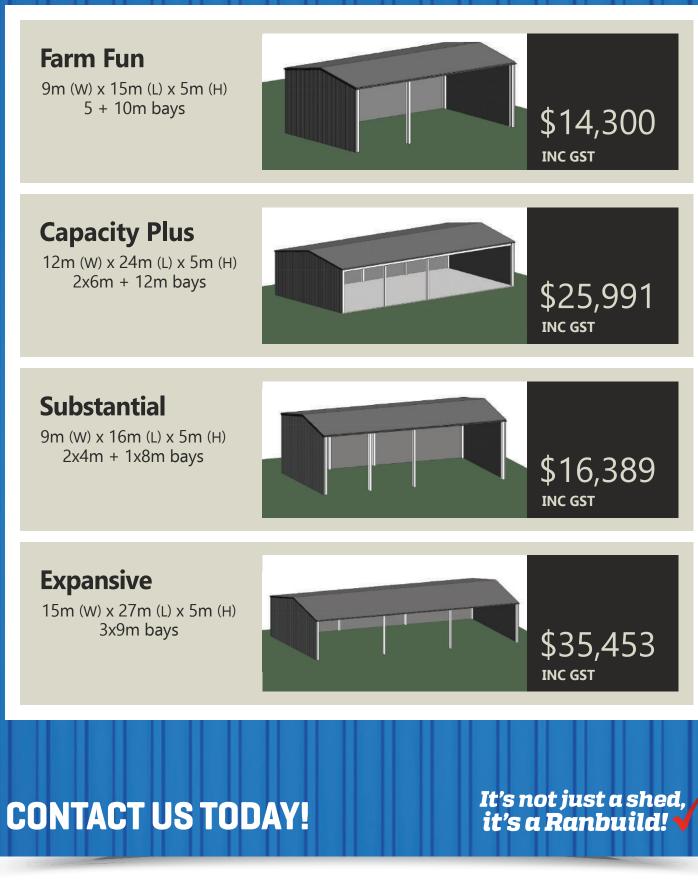

## Ranbuild are offering seven super farm shed specials! Get in quick as these prices are for a limited time only!

Made from Australian-made BlueScope Steel, with Zincalume® cladding and finish. Genuine COLORBOND® colours available upon request. Ranbuild sheds are built ShedSafe®.

Space Maker 12m (W) x 28m (L) x 5m (H) 4x7m bays

\*Prices for a limited time only and include delivery to standard Lysaght delivery area. Prices are Region A Terrain Cat 2.5. Images are for illustration purposes only. Listed prices are kit only, full build pricing available upon request. All prices are correct at time of publication and Ranbuild reserves the right the alter pricing at any time without notification.